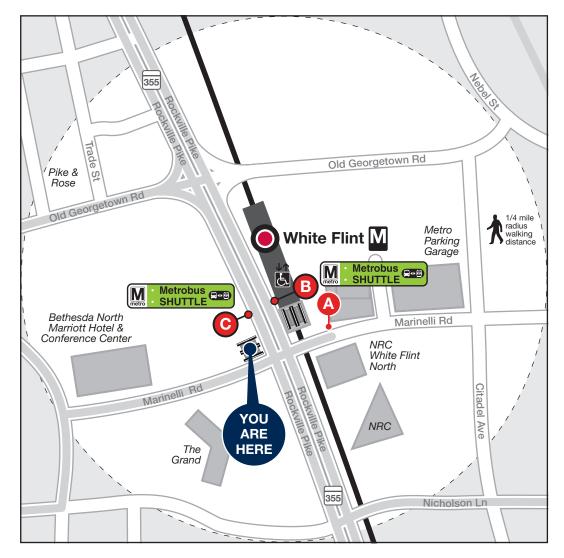

## Station Vicinity Map **White Flint**

In the event of an emergency, this bus stop will also be served by shuttle buses.

## **BUS SERVICE AND BOARDING LOCATIONS**

| Route     | Destination            | Board at |  |  |
|-----------|------------------------|----------|--|--|
| METROBUS  |                        |          |  |  |
| <b>C8</b> | College Park-U of Md M | A        |  |  |

| Route                     | Destination                       | Board at |  |  |
|---------------------------|-----------------------------------|----------|--|--|
| RIDE ON-MONTGOMERY COUNTY |                                   |          |  |  |
| 5                         | Silver Spring M                   | <b>©</b> |  |  |
| 5                         | Twinbrook M                       | B        |  |  |
| 26                        | Glenmont M                        | B        |  |  |
| 26                        | Montgomery Mall<br>Transit Center | Θ        |  |  |
| 38                        | Wheaton M                         | A        |  |  |
| 42                        | Boiling Brook Pkwy                | A        |  |  |
| 42                        | Montgomery Mall<br>Transit Center | AB       |  |  |
| 46                        | Medical Center M                  | Θ        |  |  |
| 46                        | Montgomery College                | B        |  |  |
|                           | ·                                 |          |  |  |

| Route | Destination               | Board at |
|-------|---------------------------|----------|
| 81    | Rockville M               | AB       |
| 101   | Lakeforest Transit Center | B        |
| 101   | Medical Center M          | G        |
|       |                           |          |