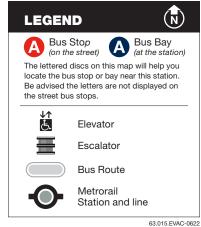

## **BUS SERVICE AND BOARDING LOCATIONS**

| Route     | Destination            | Board at |  |  |
|-----------|------------------------|----------|--|--|
| METROBUS  |                        |          |  |  |
| <b>C8</b> | College Park-U of Md M | A        |  |  |

| Route                     | Destination                       | Board at |  |  |
|---------------------------|-----------------------------------|----------|--|--|
| RIDE ON-MONTGOMERY COUNTY |                                   |          |  |  |
| 5                         | Silver Spring M                   | <b>©</b> |  |  |
| 5                         | Twinbrook M                       | B        |  |  |
| 26                        | Glenmont M                        | B        |  |  |
| 26                        | Montgomery Mall<br>Transit Center | Θ        |  |  |
| 38                        | Wheaton M                         | A        |  |  |
| 42                        | Boiling Brook Pkwy                | A        |  |  |
| 42                        | Montgomery Mall<br>Transit Center | AB       |  |  |
| 46                        | Medical Center M                  | Θ        |  |  |
| 46                        | Montgomery College                | B        |  |  |
|                           | ·                                 |          |  |  |

| Route | Destination               | Board at |
|-------|---------------------------|----------|
| 81    | Rockville M               | AB       |
| 101   | Lakeforest Transit Center | B        |
| 101   | Medical Center M          | G        |
|       |                           |          |